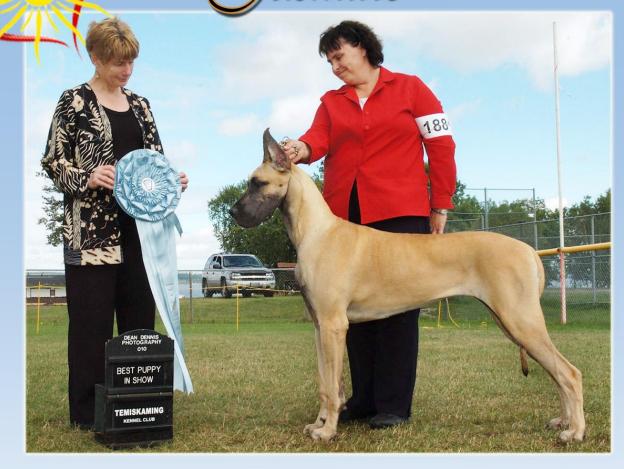

# BPIS/Multi BPISS/BOSS/CH CaMe Sunshine Of My Heart

MultiBISS Am/Int'I CH Olympus' Pillar Of the Heavens X CH CaMe California Sunshine

Jasmine is group placement & multi best puppy in group winner. Look for her in the Special ring !!!!