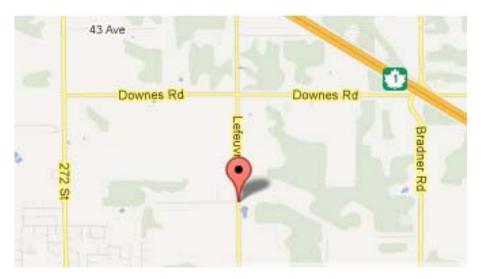

**Directions to Show Site** 

From Highway 1 Take exit 73 for 264 street/BC-13 S toward Aldergrove About 47 secs Follow signs for 264 Street S Turn left onto 264 St/Aldergrove-Bellingham Hwy/BC-13 S About 2 mins Take the 1st left onto 52 Ave About 3 mins Continue onto 272 St Turn left onto 48 Ave About 1 min Continue onto Watson Rd About 2 mins Continue onto Lefeuvre Rd About 3 mins Turn right onto Quinton Ave Destination will be on the left 27882 Quinton Ave, Abbotsford, BC V4X 1J7

OFFICIAL CKC JUDGING SCHEDULE Flat Coated Retriever Society of Canada National Specialty July 19 & 20, 2012

Venue – Indoors CotonField Dog Centre 27882 Quinton Ave Abbotsford, B.C. (see map & directions attached)