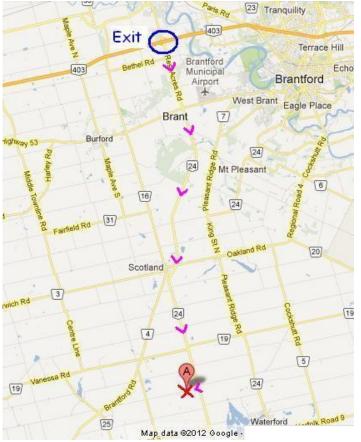

### **Directions to THE POODLE FARM**

### Directions from London:

Google Maps listed -

- Take 401 east towards Toronto
- Merge onto Hwy 403 E via exit 235, toward
- Brantford/Hamilton/Niagara Falls
- Take the Rest Acres Rd. South exit, exit 27, toward Simcoe
- Merge onto Hwy. 24
- Turn right onto Windham Rd. 6 to 2<sup>nd</sup> house on the left

The Poodle Farm

Q

### Directions from Toronto:

- Take QEW west toward Burlington
- Keep right to take Hwy 403 W toward
- Hamilton/Brantford
- Take the Rest Acres Rd. South exit, exit 27, toward Simcoe
- Turn right onto Windham Rd. 6 to 2<sup>nd</sup> house one the left