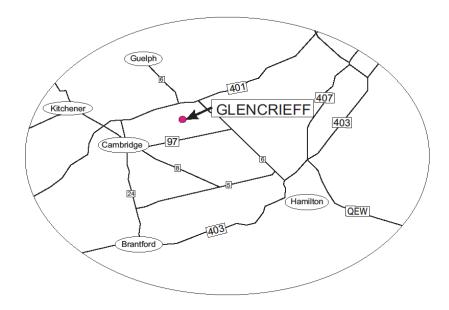

# **HEADQUARTERS: Glencrieff**, Pinebank Kennels 7111 Concession 1, Puslinch, ON

Hunt Test will be conducted on the grounds of Pinebank Kennels and at various local properties in the Puslinch area.