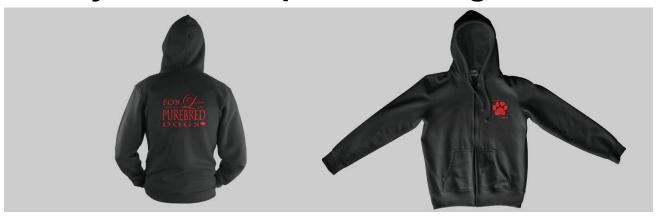

# We are very pleased to offer you the opportunity to order a sweatshirt showing your love of purebred dogs

Up until March 13, 2016 you have the opportunity to PRE-ORDER your sweatshirt. The sweatshirts come in black with red lettering, full front zipper hood.

Made by Gildan they are a 50/50 blend men's - unisex Size S - 5X Cost: \$35.00

Fill out the order form below along with cheque made out to:
Assiniboine Kennel Club

SORRY NO ORDERS CAN BE ACCEPTED AFTER MARCH 13th.
We will have NO Extra Sweatshirts on hand for
sale - they MUST be pre-ordered.