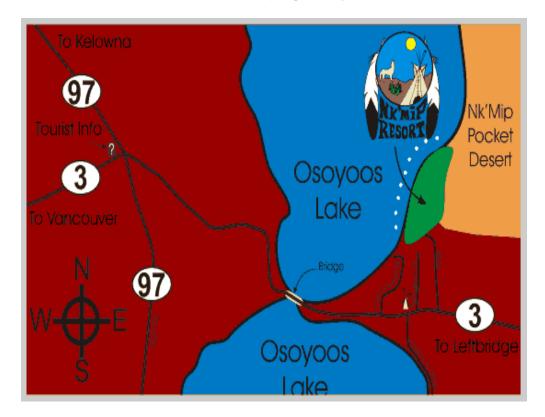

# <u>SHOW SITE</u> Nk'Mip RV Park 8000-45th Street Osoyoos, BC (Outdoor Show) (NO COVER IN CASE OF INCLEMENT WEATHER)

Permission has been granted for the holding of these events under the rules and regulations of the Canadian Kennel Club (Unbenched) (Unexamined)