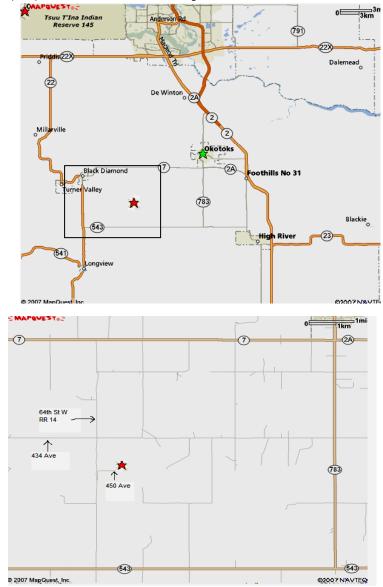

#### Directions

From Calgary – South on the #2 Highway, exit at the Okotoks overpass. Proceed south through the town of Okotoks to the intersection of #2A and #7 Highways. (There will be a Sobeys on your left at the intersection.)

Turn right (West) on to #7 Highway, continue past the Big Rock (Okotoks Erratic). Next left (South) past Big Rock – 64<sup>th</sup> Street. Proceed south on 64<sup>th</sup> Street to 455 Avenue. Turn left (East) on 455 Avenue and watch for signs.