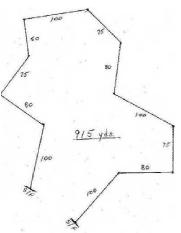

#### \*\*\* DIRECTIONS TO THE FIELD \*\*\*

\*\*\* From the north or Duke Point Ferry/Nanaimo: Take Hwy 1 South to Nanaimo Airport, turn left onto Spitfire Rd. enter round-a-bout & exit1st road right

\*\*\* From the South Victoria: Take Hwy 1 North to Nanaimo Airport, turn right onto Spitfire Rd. enter the round-a-bout and exit at the 1st road to your right\*\*

## Look for a VILCA sign directing you to the field

**COURSE PLANS:** *Not to scale.* Course may be altered due to weather, field conditions and/or safety.

## Saturday, 915 yards



## Sunday, 760 yards



#### ENTRY FEES

| ER HOUND, PER TRIAL                           | \$17.00       |
|-----------------------------------------------|---------------|
| DDITIONAL HOUND SAME OWNERS                   | \$15.00       |
| NGLE STAKES (limited to 10 hounds)            | \$17.00       |
| DDITIONAL HOUND SAME OWNERS                   | \$15.00       |
| TE/DAY OF TRIAL ENTRIES                       | \$20.00       |
| JPPY, OLD TIMER, KENNEL OR BREEDER            | \$5.00        |
| ETERANS STAKE (entered in Open or Mixed Sta   | ke) Nil       |
| sting Fee*                                    | \$8.82        |
| CKC Listing Fee must accompany the entry of a | dog for which |

there is no CKC Registration Number or ERN on the Entry Form.

#### OFFICIAL PREMIUM LIST

These