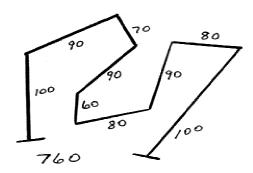

#### \*\*\* DIRECTIONS TO THE FIELD \*\*\*

\*\*\* From the north or Duke Point Ferry/Nanaimo: Take Hwy 1 South to Nanaimo Airport, turn left onto Spitfire Rd. enter round-a-bout & exit1st road right

\*\*\* From the South Victoria: Take Hwy 1 North to Nanaimo Airport, turn right onto Spitfire Rd. enter the round-a-bout and exit at the 1st road to your right\*\*

## Look for a VILCA sign directing you to the field

**COURSE PLANS:** *Not to scale.* Course may be altered due to weather, field conditions and/or safety.

## Saturday, 915 yards



## Sunday, 760 yards



#### ENTRY FEES

| ER HOUND, PER TRIAL                           | \$17.00       |
|-----------------------------------------------|---------------|
| DDITIONAL HOUND SAME OWNERS                   | \$15.00       |
| NGLE STAKES (limited to 10 hounds)            | \$17.00       |
| DDITIONAL HOUND SAME OWNERS                   | \$15.00       |
| TE/DAY OF TRIAL ENTRIES                       | \$20.00       |
| JPPY, OLD TIMER, KENNEL OR BREEDER            | \$5.00        |
| ETERANS STAKE (entered in Open or Mixed Sta   | ke) Nil       |
| sting Fee*                                    | \$8.82        |
| CKC Listing Fee must accompany the entry of a | dog for which |

there is no CKC Registration Number or ERN on the Entry Form.

#### OFFICIAL PREMIUM LIST

These events are held under t