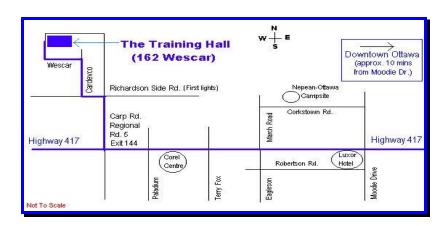

the winner
- A Prize will be awarded by Frances Holmes to the Paws 4 Thought student with the **HIGHEST SCORE** from the regular classes on **SATURDAY from either Trial**.
- A Rosette will be awarded for EACH NEW TITLE EARNED

Note – Entrants in Pre-Novice, Novice C and Novice Intermediate are not eligible for High in Trial, High Scoring Poodle, etc.

#### **MOTELS ACCEPTING DOGS**

Comfort Inn, 222 Hearst Way, Kanata (613) 592-2200 Bel-Air Motel, 44 Robertson Road, Nepean (613) 828-9181 Days Inn Ottawa West, 350 Moodie Drive, Nepean (613) 726-1717

Please verify acceptance of dogs in rooms when making reservations at the motels/hotels listed. For additional accommodation listings, check <a href="https://www.petswelcome.com">www.petswelcome.com</a>.

#### HOW TO GET TO THE TRAINING HALL



#### **JUDGING ASSIGNMENTS**

# Limited Entry Obedience – limited to 7 hours of judging per judge

#### Saturday

Trial 21

Marie-J Cloutier All Obedience Classes

Trial 22

Michelle Armitage All Obedience Classes

Sunday

Trial 23

Marie-J Cloutier All Obedience Classes

Trial 24

Michelle Armitage All Obedience Classes

#### **OBEDIENCE CLASSES OFFERED**

Saturday/Sunday, All Trials

All Regular Classes – Pre-Novice, Novice A, B & C,

Novice Intermediate, Open A & B, Utility A & B

#### **ENTRY FEES**

| Each dog per show or trial                                                         | \$29.00 |
|------------------------------------------------------------------------------------|---------|
| Additional entry same dog, same trial                                              |