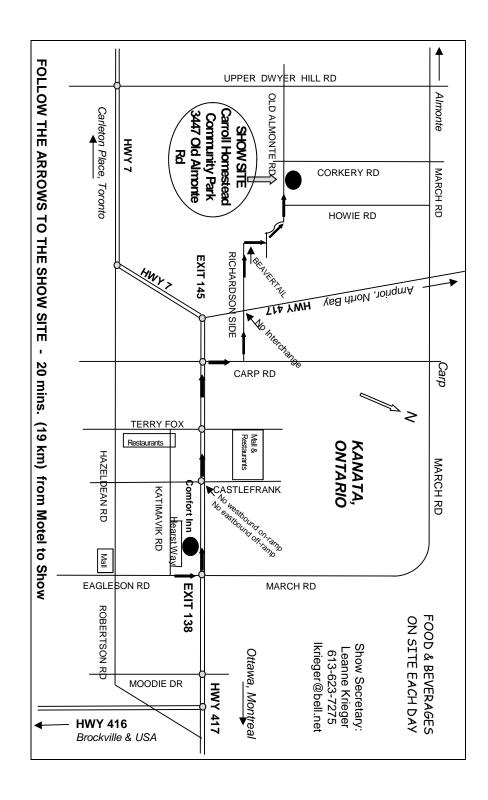

Judge: Ms. Lanalee Jorgensen

New this year: Baby Puppy Classes 3 - 6 months old

Outdoors - same Great Location as last year Large Grassy Ring - Spacious Grounds

CARROLL HOMESTEAD COMMUNITY PARK 3447 Old Almonte Rd 20 MINS. WEST OF KANATA (OTTAWA) ONTARIO

#### SHOW HEADQUARTERS HOTEL

**COMFORT INN OTTAWA WEST**, 222 Hearst Way, Kanata, Ontario. (613) 592-2200. The toll-free reservations line for Comfort Inns is 1-800-228 -5150. (20 mins. to show). There is a restaurant in the motel. When making your reservation, refer to the "Ottawa & Area German Shepherd Dog Club" for the nightly rate of \$119.99 + taxes. This rate includes a full-hot breakfast, free wi-fi access. Pet Fee - \$10 per pet per night (maximum 2 pets per room). Book your rooms early. Block of rooms for the Club will be held until June 8th.