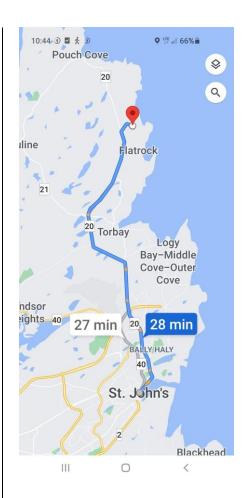

TOTAL 20

Google Maps Link to the Red Rock Recreational Complex

Red Head Rd., Flatrock, Nfld & Labrador A1K 1C8

https Recreation+Complex/@47.721357,-52.718212,14z/data=!4m5!3m4!1s0x0:0xa9cf2c197e0 5744b!8m2!3d47.7213566://www.google.com/maps/ place/Red+Head+!4d-52.7182117?hl=en-GB