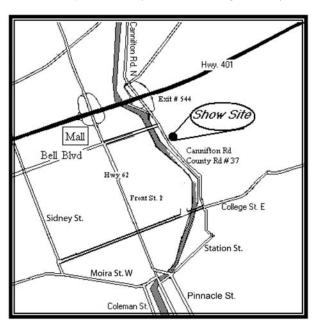

MAP

Information Flyer

## Belleville & District Kennel Club

137th, 138th and 139th

All-Breed Championship Shows

www.bellevilledistrictkennelclub.com

Friday, OCTOBER 21, 2016

Saturday, OCTOBER 22, 2016 Sunday, OCTOBER 23, 2016

YARDMEN ARENA QUINTE SPORTS AND WELLNESS CENTRE 265 Cannifton Road, Belleville, ON K8N 4V8