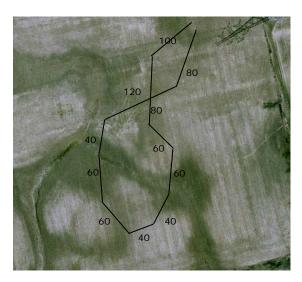

### **COURSE PLANS**

The club reserves the right to alter the course plan as required by weather and/or field conditions on the day of the trial. Course will be reversed for finals and again for run-offs and BOB. BIF will be as per the Judges request. They will be changed to suit field conditions.

Saturday Course Plan Course Plans – Saturday (720 Yards)

Official Canadian Kennel Club Entry Form