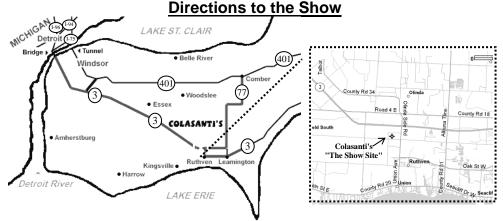

### **Directions from the Tunnel**

Turn left on to Ouellette Avenue. Take Ouellette out of the city. Exit right on Leamington 3B, go through two stoplights, on 2nd light turn left onto highway #3, follow to County Rd # 34, turn right, go to first set of lights turn right, the fifth driveway on right, turn right go to the back.

Colasanti's is 20 miles from Tunnel.

### **Directions from the Bridge**

Leave Customs on Huron Church Road, go past McDonald's. Stay on Huron Church until it joins Highway #3. Follow Highway #3 to County Rd # 34, turn right, go to first set of lights turn right, the fifth driveway on right, and turn right go to the back. Colasanti's is 25 miles from the Bridge.

### Directions from the 401

Turn off at Comber/Leamington exit highway #77. Go through Comber, turn onto Highway #77, straight towards Leamington to Hwy # 3, turn right, go to second set of lights, turn left onto County Rd # 34, go to first set of lights turn right, the fifth driveway on right, turn right, go to the back of the property..