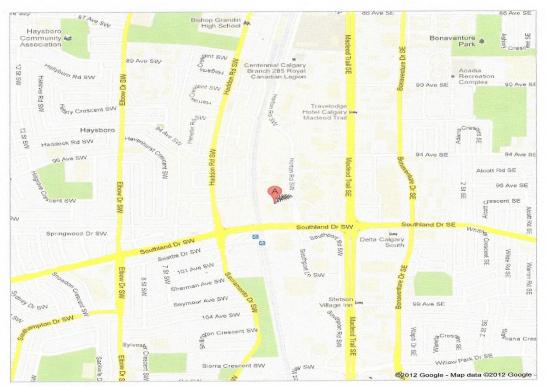

# FEBRUARY 16 & 17, 2013 Dignified Dogs Unit K 9827 Horton Road SW Calgary AB

JUDGES
Trial 1 & 3 – All Regular Classes
Stephen Hazelwood
2239 Ness Avenue, Winnipeg, MB R3J 0Z6

Trial 2 & 4 – All Regular Classes LAWRENCE KLASSEN Box 965, Rimbey, AB TOC 2J0

# **DIGNIFIED DOGS**

# UNIT K 9827 HORTON ROAD SW CALGARY AB

www.dignified-dogs.ca

SABAL

SIGNATURE OF OWNER OR AGENT