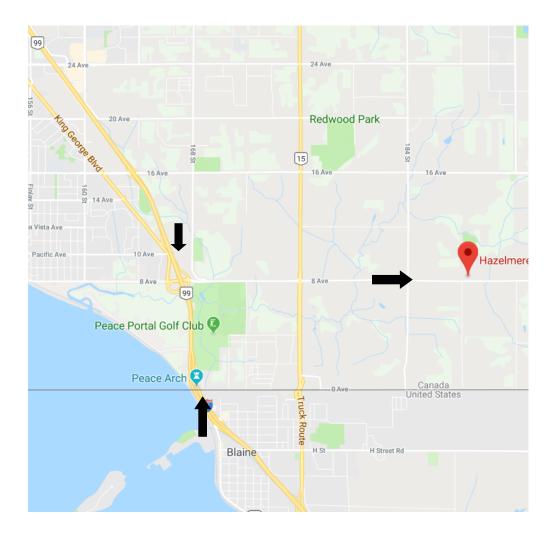

### **Directions to HAZELMERE RV PARK**

This park is conveniently located on 8th Ave. not far from Peace Arch border crossing If you are arriving from the south, travel North on Highway 99 taking the 8th avenue exit east . If you are arriving using the Truck route travel north on highway 15 to 8th Avenue and turn left to destination. Campbell River Store is on the corner.

Coming from the North travel south on Highway 99 to the 8th avenue exit and head East on 8th Avenue to Hazelmere.

18843 8 Ave, Surrey, BC V3S 9R9 phone 604-538-1167

Official CKC Judging Schedule Events 182886, 182884, 182885