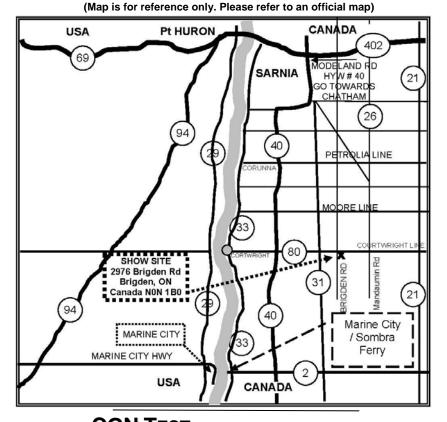

# 

Best Bred By Exhibitor – Saturday July 5, 2014

✤ 8 ALL BREED OBEDIENCE Trials (Limited Entry)

\* 8 CKC ALL BREED RALLY TRIALS (Limited Entry)

Brigden Fair Grounds, 2976 Brigden Road, Brigden, ON NON 1B0 Located at the intersection of Courtright Line and Brigden Rd. (20 Minutes from the Sombra Ferry & 15 Minutes from the Bluewater Bridge, Sarnia)