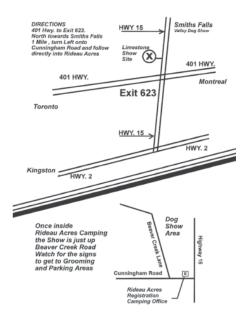

331 Princess Street    | 613-546-3655 |

The following hotel will not accept exhibitors with dogs:

| Ambassador    | 1550 Princess Street | 800-267-7880 |
|---------------|----------------------|--------------|
| Best Western  | 1217 Princess Street | 800-528-1234 |
| Comfort Inn   | 55 Warne Crescent    | 613-546-9500 |
| Days Inn      | Division @ 401       | 800-267-7888 |
| Holiday Inn   | 2 Princess Street    | 888-468-3509 |
| Super 8       | 720 Princess Street  | 613-542-7395 |
| Peachtree Inn | 1187 Princess Street | 800-706-0698 |

#### **CAMPING**

#### RIDEAU ACRES CAMPING RESORT

1014 Cunninghan Road, Kingston.

(613) 546-2711

info@rideauacres.com

Please call Brenda at Rideau Acres for reservations for camping. Site Plan can be seen at www.limestonekennelclub.ca

#### MAP



## COME OUT AND SUPPORT JUNIOR HANDLING

Treasure Coast, Best In Show Dog Supplies, and Eukanuba in conjunction with Limestone City Obedience and Kennel Club host a

# BARBEQUE \$6.00/person

Followed by FREE Karaoke under the Tent *Everyone Welcome!* 

Saturday July 25, 2015
Meal starts at 7:00 Music to follow
Bring your singing voice
and let's have a great time!

PRIZES WILL BE AWARDED IN SEVERAL
CATEGORIES OF KARAOKE DURING THE EVENING

LIMITED NUMBER OF BBQ TICKETS

Tickets available in Premium List and a few tickets

MAY be available at the show for purchase.