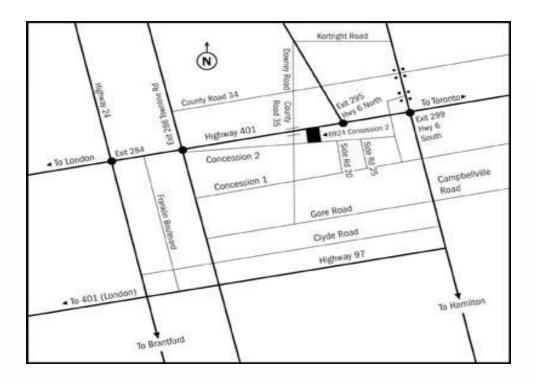

# DIRECTIONS

Please drive slowly up the driveway. Children and dogs play here. There is a large blue sign that says Companion Dog Training at the bottom of the driveway. The green fire signs are 6926 and 6924 Concession 2, Puslinch (Cambridge) ON. HQ in the large brown building on the left.

### From Toronto:

Take the 401 West to Hwy 6 North (the second Hwy 6 exit). At the first set of lights turn left (Wellington Rd 34). Follow this road and at the roundabout take County Rd 35 and turn left. You will cross the 401. turn left on to the first road - Concession 2 - there is a sign for Paddock Corners. Turn left into the first driveway. Look for fire signs 2926 or 6924.

### From London:

Take the 401 east to Townline Rd (exit 286). Once you come off the 401, you will come to a set of lights. Turn right at these lights and then left at the next set of lights. You will be on Lake Rd. Follow this road until you come to a stop sign (there will be a small lake on your right). Keep right at the stop sign and the road turns into Concession 2. You will come to another stop sign (county Rd 35). Go straight through the stop sign and turn left into the first driveway. If you come to sideroad 20, you missed the driveway.

### From the North:

Take the Hanlon Expressway (Hwy6) south to Downey Rd (the YMCA is on the corner). Turn right and follow this road out of Guelph and into the country. Go straight through the roundabout. Cross the 401, turn left at the first road (Concession 2). There is a sign for Paddock Corners. Turn left into the first driveway. The green fire signs are 6926 or 6924. If you come to sideroad 20, you have missed the driveway.

### From the South:

Take Hwy 6 towards Guelph. This highway goes from 4 lanes to 2. You will go over a railroad bridge. Look for the sign for Leslie Road and turn left (if you go into the little town of Morriston, you missed it). Follow this road to Side Road 20 and turn right. Sideroad 20 dead ends at Concession 2. Turn left. We are the 5th or 6th property on the right. Look for fire signs 6926 or 6924. If you come to the stop sign at County Rd 35, you missed it.