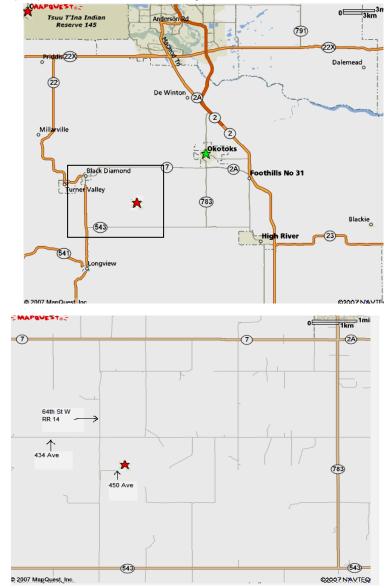

#### Directions

From Calgary – South on the #2 Highway, exit at the Okotoks overpass. Proceed south through the town of Okotoks to the intersection of #2A and #7 Highways. (There will be a Sobeys on your left at the intersection.) Turn right (West) on to #7 highway, continue past the Big Rock.

Next left (South) past Big Rock –  $64^{th}$  Street. Proceed south on  $64^{th}$  Street to 455 Avenue. Turn left (East) on 455 Avenue and watch for signs.