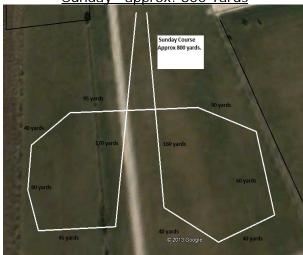

#### **Course Plans:**

These plans are approximate and **will** be modified to suit the field conditions on the day. Course will be reversed for finals – Run Offs and Best in Field will be run in the direction the judges choose.

Saturday – approx. 611 Yards

Sunday- approx. 800 Yards