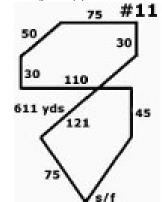

#### **Course Plans:**

These plans are approximate and **will** be modified to suit the field conditions on the day. Course will be reversed for finals – Run Offs and Best in Field will be run in the direction the judges choose.

Saturday – approx. 611 Yards

Sunday- approx. 800 Yards