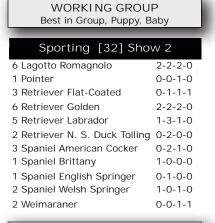

### TOY GROUP Best in Group, Puppy, Baby

Judge: P Pancel Best Baby Puppy in Show Best Altered in Show Best in Show Reserve Best in Show Best Puppy in Show

| Ring 2<br>Judge: W Thompson (73)                                                                                                                      |                                                                                        |
|-------------------------------------------------------------------------------------------------------------------------------------------------------|----------------------------------------------------------------------------------------|
| Non Sporting [22]                                                                                                                                     | Show 2                                                                                 |
| 12:15 pm                                                                                                                                              |                                                                                        |
| 4 Boston Terrier                                                                                                                                      | 2-1-1-0                                                                                |
| 1 Bulldog                                                                                                                                             | 0-0-1-0                                                                                |
| 1 Chow Chow                                                                                                                                           | 1-0-0-0                                                                                |
| 1 Dalmatian                                                                                                                                           | 0-1-0-0                                                                                |
| 5 French Bulldog                                                                                                                                      | 1-2-1-0                                                                                |
|                                                                                                                                                       | BP 0-1                                                                                 |
| 2 Poodle Miniature                                                                                                                                    | 0-2-0-0                                                                                |
| 7 Poodle Standard                                                                                                                                     | 4-3-0-0                                                                                |
| 1 Schipperke                                                                                                                                          | 1-0-0-0                                                                                |
|                                                                                                                                                       |                                                                                        |
| NON SPORTING G                                                                                                                                        |                                                                                        |
|                                                                                                                                                       | ROUP                                                                                   |
| NON SPORTING G<br>Best in Group, Puppy,                                                                                                               | ROUP<br>Baby                                                                           |
| NON SPORTING G                                                                                                                                        | ROUP<br>Baby                                                                           |
| NON SPORTING G<br>Best in Group, Puppy,                                                                                                               | ROUP<br>Baby                                                                           |
| NON SPORTING G<br>Best in Group, Puppy,<br>Working [19] Sh                                                                                            | ROUP<br>Baby<br>ow 2                                                                   |
| NON SPORTING G<br>Best in Group, Puppy,<br>Working [19] Sh<br>4 Bullmastiff                                                                           | ROUP<br>Baby<br>ow 2<br>1-1-1-1                                                        |
| NON SPORTING G<br>Best in Group, Puppy,<br>Working [19] Sh<br>4 Bullmastiff<br>1 Cane Corso                                                           | ROUP<br>Baby<br>ow 2<br>1-1-1-1<br>0-0-1-0                                             |
| NON SPORTI NG G<br>Best in Group, Puppy,<br>Working [19] Sh<br>4 Bullmastiff<br>1 Cane Corso<br>3 Doberman Pinscher                                   | ROUP<br>Baby<br>ow 2<br>1-1-1-1<br>0-0-1-0<br>0-2-0-1                                  |
| NON SPORTI NG G<br>Best in Group, Puppy,<br>Working [19] Sh<br>4 Bullmastiff<br>1 Cane Corso<br>3 Doberman Pinscher<br>1 Great Dane                   | ROUP<br>Baby<br>0W 2<br>1-1-1-1<br>0-0-1-0<br>0-2-0-1<br>1-0-0-0                       |
| NON SPORTI NG G<br>Best in Group, Puppy,<br>Working [19] Sh<br>4 Bullmastiff<br>1 Cane Corso<br>3 Doberman Pinscher<br>1 Great Dane<br>2 Newfoundland | ROUP<br>Baby<br>0w 2<br>1-1-1-1<br>0-0-1-0<br>0-2-0-1<br>1-0-0-0<br>0-0-1-1            |
| NON SPORTI NG G<br>Best in Group, Puppy,<br>Working [19] Sh<br>4 Bullmastiff<br>1 Cane Corso<br>3 Doberman Pinscher<br>1 Great Dane<br>2 Newfoundland | ROUP<br>Baby<br>0w 2<br>1-1-1-1<br>0-0-1-0<br>0-2-0-1<br>1-0-0-0<br>0-0-1-1<br>0-2-1-0 |

SPORTING GROUP Best in Group, Puppy