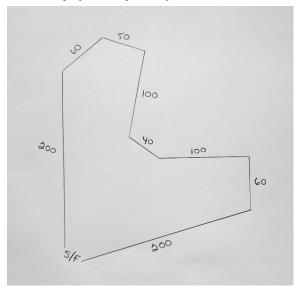

## **COURSE PLANS**

The club reserves the right to alter the course plan as required by weather and/or field conditions on the day of the trial. The course will be reversed for finals and again for run-offs.

## Sunday (~765 yards):