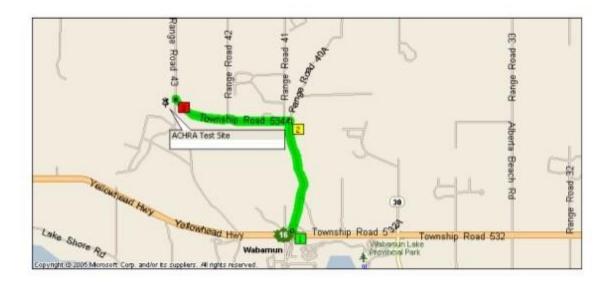

## Wabamun, Alberta

(see map attached- signs will be posted)

Travel west from Edmonton on Hwy 16, (Yellowhead Hwy). Exit North off Hwy 16, at the Wabamun town exit (also signed for Whitewoods Golf). Head North for 8 km on paved road, paved road will turn to the west (gravel road will continue north) stay on paved portion. Follow the signs to Whitewoods Links Golf & RV Park. Watch for green gate on your left - if you reach Whitewoods you have gone about half a kilometer too far.