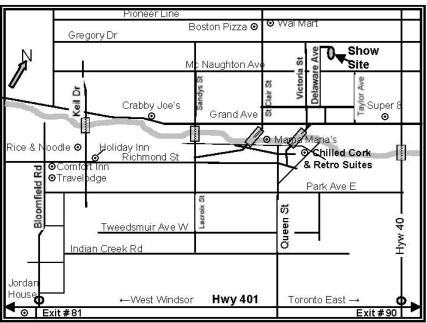

# April 10, 11, 12, 2015

William Erickson Arena, 341 Delaware Ave., Chatham, ON N7L 2W9 1 hour from - Detroit, Michigan, Port Huron, Michigan & London, Ontario