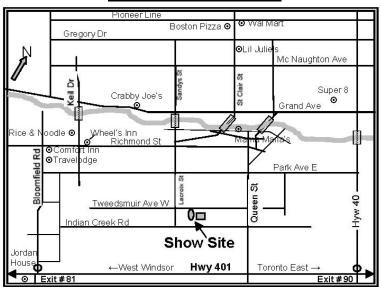

.... 1100 Richmond St., Chatham, 519-352-5500 Super "8"- 25 Michener Rd., Chatham. ....519-354-3366

\*\*Not all of these establishments accept dogs. Inquiries should be made in each case.\*\*

<u>Trailer Parking Information</u>

<u>RV/TRAILER PARKING - Camping NO RESERVATIONS</u>, Owners must abide by the placement of the trailers by the Show Superintendent or designate. All trailers must be parked in the designated area and in a proper manner as deemed by the Show Superintendent or designate. A limited number of electrical hook-ups are available on a first come first serve basis.

A Camping fee of \$ 45.00 CDN or USD will be charged for any part of the weekend AND MUST BE PAID UPON ARRIVAL, PRIOR TO SETTING UP with or without electrical hook - up !!!!!

#### **Directions to the Show**





# KENT KENNEL KLUB INVITES YOU TO BE IN THE PINK!

This Show will be dedicated to Cancer Research & to those living with & surviving from the Disease.

We will be having many ways for you to get involved Treasurer Coast Pet Products, & Oslach Photography have joined in with many Raffles and Prizes. Be prepared to come and join us in this weekend of camaraderie & spirit and support this endeavor

#### **Trophy List**

Proceeds from these shows will be used for our Charitable Contributions

Rosettes will be given for Best In Show, Best Puppy in Show, Group 1<sup>st</sup>, 2<sup>nd</sup>, 3<sup>rd</sup>, 4<sup>th</sup> & Group Puppy

#### **Local Food Bank Drive**

Help us support our local Food Bank - "Outreach For Hunger" They are in need of, empty, Water Bottles, Coffee Cans, Margarine