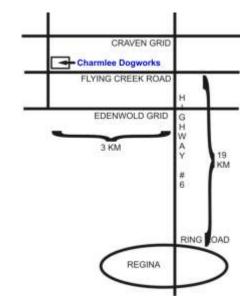

## **Two All Breed Draft Dog Tests**

September 8 & 9, 2012 Charmlee DogWorks, Regina, Saskatchewan (see map)