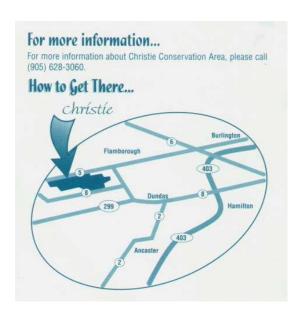

#### **TEST HEADQUARTERS**

Christie Lake Conservation Area, Boathouse Pavilion.
Christie Lake Conservation Area is located 1000 Highway 5 West
Dundas, Ontario L9H 5E2; 905-628-3060 on HWY 5, 6 mi. (10
km) west of HWY 6 (Clappison's Corners).