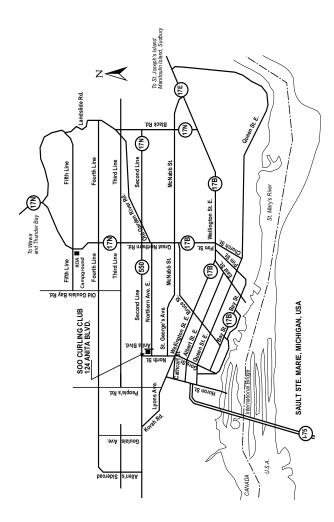

# COMMUNITY FIRST CURLING RINK

124 Anita Blvd., Sault Ste. Marie, Ontario P6B 4P9

These Shows Held Under The Canadian Kennel Club Rules - Unbenched - Indoors

Saturday, MAY 19, 2018 Sunday, MAY 20, 2018 Monday, MAY 21, 2018

# GENERAL INFORMATION

- The Show Superintendent will be in full charge of the show which will be governed by CKC Rules.
- The Sault Ste. Marie Kennel Club will use due care and diligence for the welfare of dogs and exhibitors, but will not be responsible for, or assume liability in the event of accident, or other misfortunes, to either dogs, exhibitors or patrons.
- 3. If, because of riot, civil disturbance or other acts beyond the control of management, it is impossible to open or to complete the show, no refund of Entry will be made.
- 4. Dogs should arrive in adequate time for their breed judging (allowing for absentees) and will be excused each show when not required for further judging. It is the responsibility of the exhibitors to have the dog at ringside when the dog's class is scheduled for judging. Waiting for dogs will not be possible and handlers with several breeds must arrange for alternate handlers if judging times for their breeds conflict.
- Judging will commence at 8 a.m. Saturday, May 19, Sunday, May 20 and Monday, May 21, 2018. A later starting time may be specified in the judging schedule. Starting time of each ring will be specified in the judging schedule.
- Exhibitors are requested to keep their grooming and crating areas clean and tidy. NO private exercise pens will be allowed.
- SHOW PRECINCTS: The Show precincts shall consist of the Community First Curling Rink.

### MAP

The multi-award winning

KOA Holiday Campground
in Sault Ste. Marie

is pleased to offer all competitors a very special discount

Stay two nights in your choice of RV site, tent site or Camping Cabin, and receive your <u>third night free</u>. (Deluxe Cabins not included). HST will be added to rates.

- Check-in Friday, late check-out Monday.
- Ask for the DOG SHOW SPECIAL when reserving.

Your hosts, Bill & Joan Richard and their collies

Sault Ste. Marie KOA Holiday

501 Fifth Line East Sault Ste. Marie, Ontario, P6A 6J8