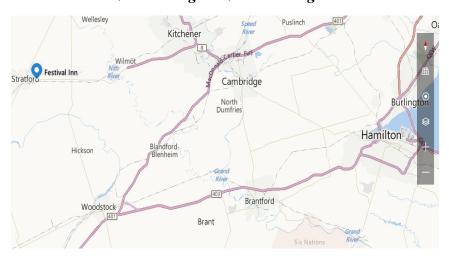

## **QUALITY INN - THE FESTIVAL INN**

1144 ONTARIO STREET, STRATFORD, ONTARIO, CANADA Phone: 519-273-1150 \ 1-800-493-3581

UNBENCHED \* UNEXAMINED \* OUTDOORS
(No cover will be made available in case of inclement weather)

# Quality Inn - The Festival Inn GSDCC Host Hotel

1144 Ontario Street Stratford, Ontario N5A 6Z3

For Reservations: (519) 273-1150 Toll Free: 1-800-463-3581

When booking rooms mention you are attending the dog show!