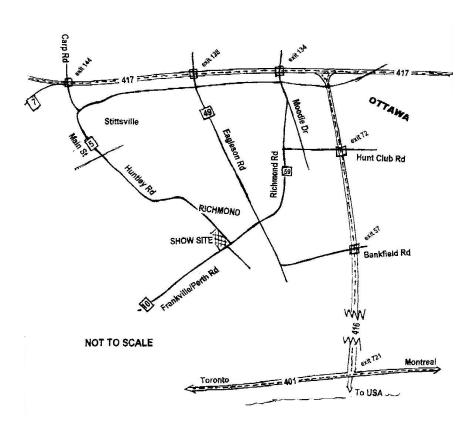

These shows are dedicated in memory of Geri Scott (Conformation)
Bruce Gibbons (Obedience) and Rod Beaudry (Rally-O)

May 27, 28 & 29, 2016

(unbenched, unexamined)

Richmond Agricultural Fairgrounds 6107 Perth St., Richmond (Ottawa) Ontario K0A 2T0