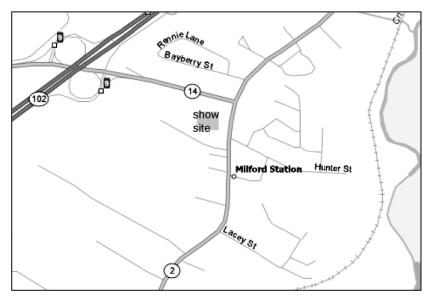

## **DIRECTIONS to SHOW SITE**

From Hwy 102 take Exit 9 to Hwy 14. From Halifax turn right onto Hwy 14 and from Truro turn left. Proceed to T intersection. Turn right onto Hwy 2 then turn right on the first road you come to. Proceed up this road to the show site.