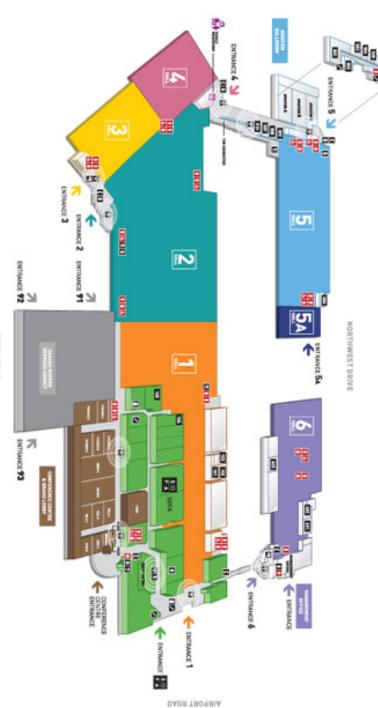

### Sunday, SEPTEMBER 11, 2016

(No Classes for Great Danes)

INTERNATIONAL CENTRE - Halls 3 & 4 6900 Airport Road, Mississauga, Ontario