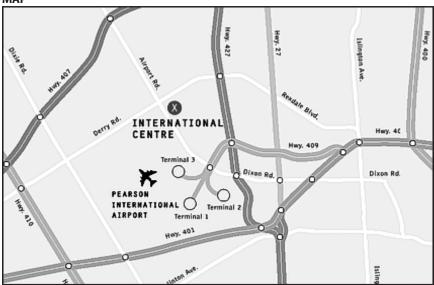

### Sunday, SEPTEMBER 11, 2016

(No Classes for Great Danes)

INTERNATIONAL CENTRE - Halls 3 & 4 6900 Airport Road, Mississauga, Ontario