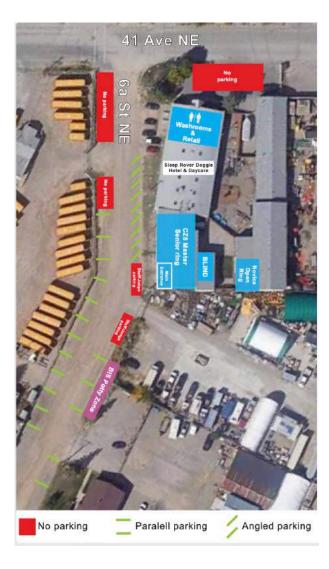

#### Grounds

Barn Hunt grounds include the side building housing the ring and adjacent grassy area (seen in red below). Bushes along the fences in the parking areas often have a significant number of burrs in them. Use caution when allowing your dogs near these bushes.

#### **Parking**

Parking is **NOT** permitted in the main Sleep Rover parking lot unless wheelchair or handicapped access is needed.

Parking can be found on 6a ST NE adjacent to the trial grounds. Angled parking only please.