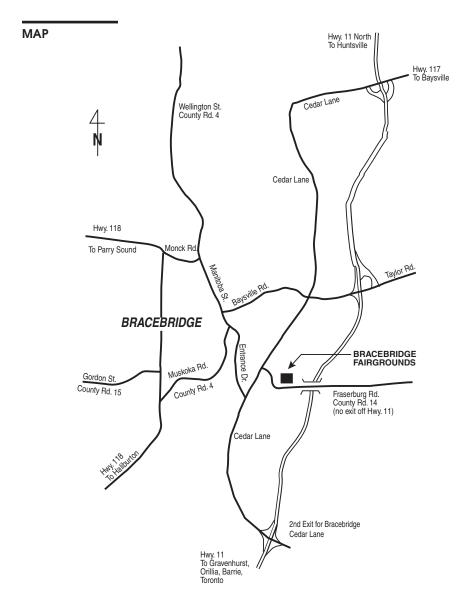

# ALL BREED LIMITED ENTRY RALLY OBEDIENCE TRIALS (outdoors)

J.D. LANG ACTIVITY PARK – BRACEBRIDGE FAIR GROUNDS Fraserburg Road, Bracebridge, Ontario

These Shows Held Under The Canadian Kennel Club Rules
Unbenched – Indoors

#### **MOTELS**

Dogs will be accepted at these motels but must be crated. Owners will be responsible and liable for damages. Please co-operate, we want the Motels to welcome our exhibitors and their dogs next year. Please reserve early at any of these motels.

TRAVEL LODGE

Taylor Rd.

Corner of Cedar Lane

Bracebridge, ON

SLEEP INN MUSKOKA
133 Manitoba St.
510 Hwy. 118W
Bracebridge, ON

Bracebridge, ON

(705) 645-2235 (705) 645-2519 1-877-945-2519

JUNIOR HANDLING Thursday August 2, 2012 Held under CKC Rules. Judge announced day of show.