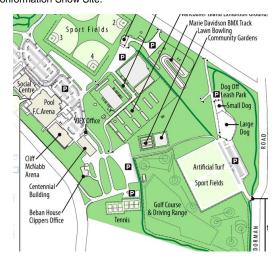

#### Beban Park Centennial Building Bowen Road north of Northfield Road Nanaimo, BC Indoor/Outdoor

DAY PARKING is available across the road from the Centennial Building, in designated areas. The area in front of the buildings is for loading and unloading only.

PRECINCTS OF THESE SHOWS & TRIALS ARE THE CENTENNIAL BUILDING AND THE AREA INCLUDING WITHIN A 30 FOOT PERIMETER OF ALL RINGS and BEBAN PARK LAWN BOWLING GREEN

Contact: <u>Ca.brown@telus.net</u> for questions

Cost \$10.00

Rally and Obedience Trials will be held on the Beban Park Lawn Bowling Green.

**Rally and Obedience Trials** 

FIELD LOCATION ADJACENT TO THE

This is a safe, secure, quiet fenced area with level artificial turf in the rings.

It is located right across the lane from the Centennial Building and Conformation Show Site.