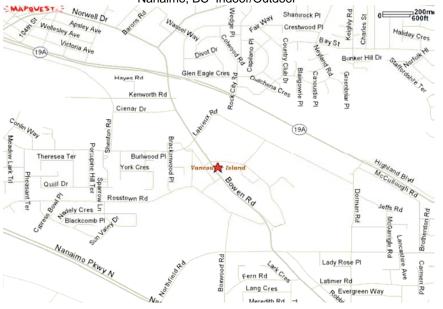

#### Beban Park Centennial Building Bowen Road north of Northfield Road Nanaimo, BC Indoor/Outdoor

DAY PARKING is available across the road from the Centennial Building, in designated areas. The area in front of the buildings is for loading and unloading only.