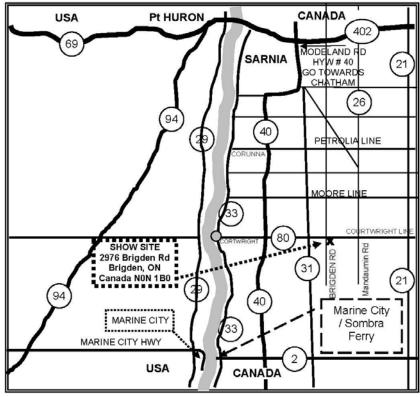

## **Brigden Fair Grounds,**

2976 Brigden Road, Brigden, ON NON 1B0

Located at the intersection of Courtright Line and Brigden Rd. (20 Minutes from the Sombra Ferry & 15 Minutes from the Bluewater Bridge, Sarnia)

### DIRECTIONS TO THE SHOW SITE

(Map is for reference only. Please refer to an official map)

CGN TEST (CANINE GOOD NEIGHBOUR) - \$ 25.00

SATURDAY JULY 6, 2013 - 10 AM TO 3 PM

Sign up at the show site Evaluator: Anne Petit