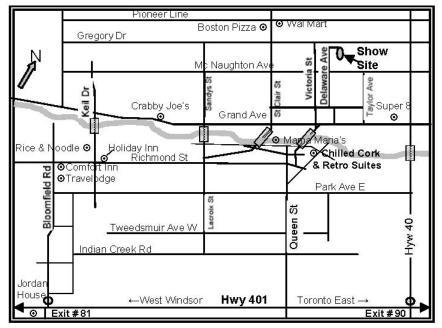

# April 15, 16, 17, 2016

William Erickson Arena, 341 Delaware Ave., Chatham, ON N7L 2W9 1 hour from - Detroit, Michigan, Port Huron, Michigan & London, Ontario