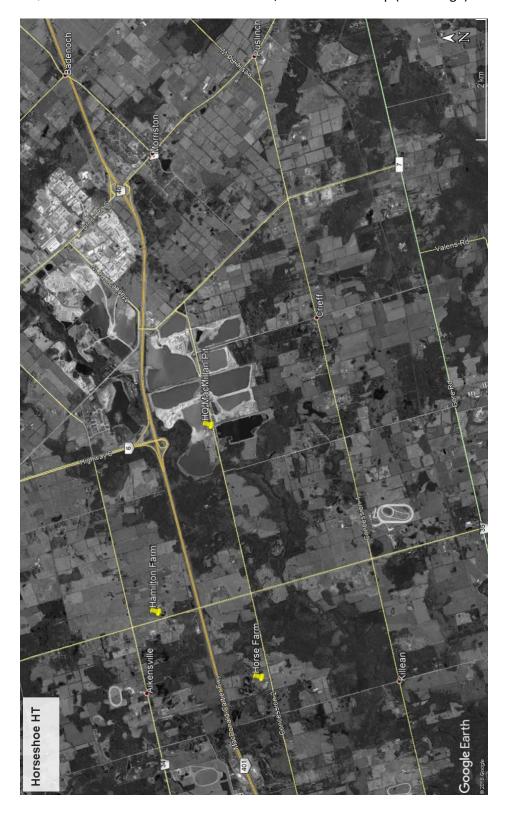

Area Map

HQ is the MacMillan Pit 7073 Concession 2, Puslinch Township (Cambridge)

### Headquartered at the MacMillan Pit

7073 Concession 2, Puslinch Township (Cambridge) No E-collar use on HQ property or any test sites please.