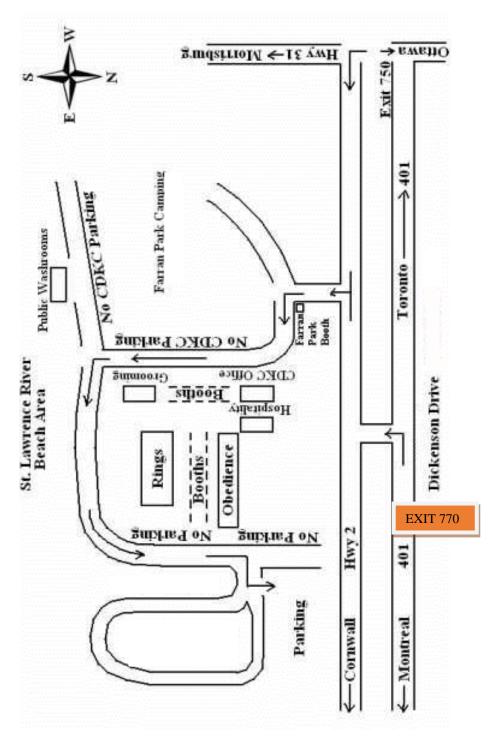

#### CORNWALL DISTRICT KENNEL CLUB GROUNDS

#### THE FOLLOWING SERVICES ARE AVAILABLE FOR THIS AREA:

Porta-Potty facilities

Washrooms, Showers & Dumping Station on the park grounds Generators may only be used in designated areas

#### SHOW FIELD AREA

The complete Show Field Area is strictly reserved for the following only:

Show Tents & Rings

Show Secretarial Services

Hospitality

Show Committee w/Parking Permits

#### **CAR PARKING**

All car parking for the show is restricted to the East Side of the competiton field. An unloading zone will be available.

### NO PARKING ON THE FARRAN PARK CAMPING AREA. THIS AREA IS RESERVED FOR SEASONAL CAMPERS ONLY

#### CAMPING REGULATIONS

Parking of vehicles, trailers, RV's or setting up of tents is subject to rules and regulations and restricted to certain areas of the site. These rules are for the benefit of all seasonal campers and Show Participants and were implemented to preserve the natural beauty of the site. All regulations will be fully enforced by the Farran Park personnel during the camping season which includes the days of the C.D.K.C. shows. Anyone who fails to abide by these rules will be evicted from the campsite by proper authorities (ONTARIO PROVINCIAL POLICE) who patrol this campsite 24 hrs per day.

### ALL NO PARKING ZONES WILL BE FULLY ENFORCED AND TOWING SERVICES WILL BE AT THE EXPENSE OF THE OWNERS.