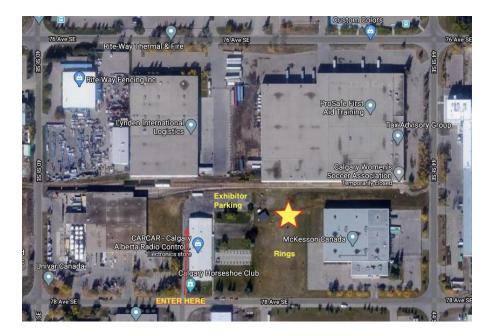

## LOCATION

#### Chinook Schutzhund Club 4440 78 Ave SE, Calgary, AB T3L 1S4 ENTRY AT THE CALGARY HORSESHOE CLUB

- Rings are grass
- All dogs must be on leash at all times.
- PLEASE pick up after your dogs!
- There will be 2 obedience rings, a rally ring, space to warm up and plenty of benching space.
- Please stay in your benching area until it is your turn to warm up.
- All CKC COVID obedience protocols, as well as local government rules, will be followed at all times.