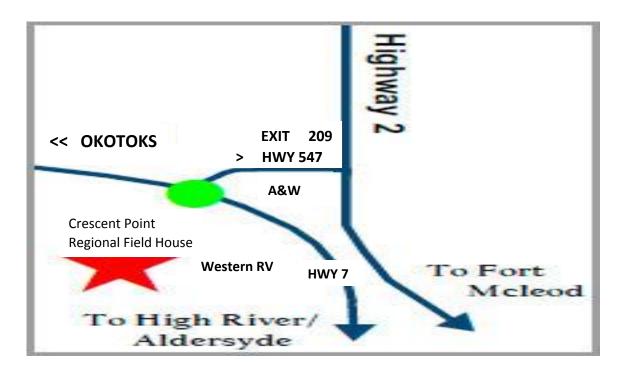

Group  | CKOC                  |
| Best Veterans in Group    | PHOTOS NOW            |
| Best Brace in Group       | CKOC                  |
| High in Trial - Obedience | CKOC                  |
| High in Class - Obedience | CKOC                  |
| High in Class - Rally     | CKOC                  |

### **COME GROW STRONGER WITH US**



## THANK YOU

To the people of the Crescent Point Regional Field House for welcoming us to this wonderful facility and for giving us the opportunity to grow and expand our beloved sport. We hope to have a very long and harmonious relationship with this facility, the town of Aldersyde and the city of Okotoks.



To our exhibitors for attending our dog show. We truly appreciate your support and thank you for growing stronger with us.



## HOW TO FIND US





## JUDGING SCHEDULE – CALGARY KENNEL & OBEDIENCE CLUB FRIDAY SEPTEMBER 08, 2017

#### Ring 1

#### Group 07 (Herding Dogs) Kim Ramey-Leblanc 10:00 AM

| 2  | Australian Shepherd        | 0-1-1-0 |
|----|----------------------------|---------|
|    | 1 Veteran                  | 1-0     |
| 4  | Bearded Collie             | 0-0-2-2 |
| 1  | Belgian Shepherd Dog       | 1-0-0-0 |
| 2  | Bouvier des Flandres       | 1-0-1-0 |
| 4  | Collie (Rough)             | 0-2-1-1 |
|    | 1 Baby Puppy               | 0-1     |
| 0  | Collie (Smooth)            | 0-0-0-0 |
|    | 1 Baby Puppy               | 1-0     |
| 3  | Finnish Lapphund           | 1-0-2-0 |
| 5  | German Shepherd Dog        | 3-1-0-1 |
| 1  | Old English Sheepdog       | 1-0-0-0 |
|    | 1 Exhibition Only          | 0-1     |
|