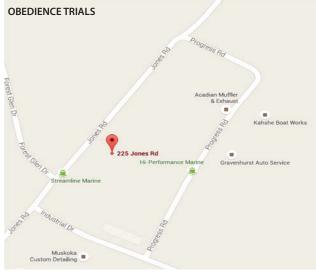

4 ALL BREED OBEDIENCE TRIALS - (LIMITED ENTRY)
4 ALL BREED RALLY OBEDIENCE TRIALS - (LIMITED ENTRY)

Wednesday, AUGUST 1, 2018 Thursday, AUGUST 2, 2018

TRAINING CENTRE 225 JONES ROAD GRAVENHURST, ONTARIO

# LIMITED ENTRY FOR ALL TRIALS - Trials held indoors

225 Jones Road, Gravenhurst, Ontario

Wednesday, August 1, 2018 and Thursday, August 2, 2018

Held under CKC Rules & Regulations - Please use Obedience Trial Entry Form Refunds for Bitches in Season, upon receipt of Veterinarian's Certificate by Show Secretary on or before date of trial, will be given by this Club.

# MAPS