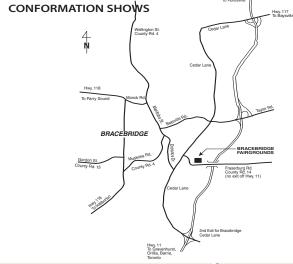

CASH PRIZES J.D. LANG ACTIVITY PARK BRACEBRIDGE FAIR GROUNDS

Fraserburg Road, Bracebridge, Ontario

ENTRIES CLOSE: TUESDAY, JULY 17, 2018 – 8:00 P.M. Or When The Limit Is Reached The Wednesday & Thursday Shows

# MAPS