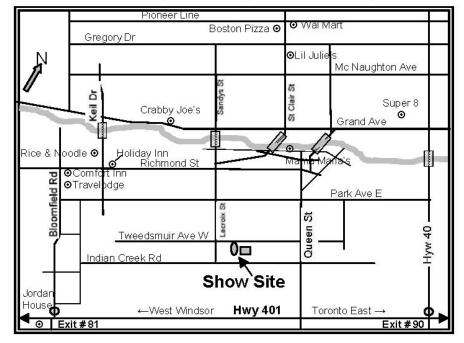

## April 13, 14, 15, 2012

Memorial Arena, 80 Tweedsmuir Ave. W., Chatham, Ontario. N7M 5W4 1 hour from - Detroit, Michigan, Port Huron, Michigan & London, Ontario