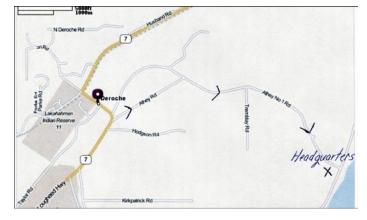

# THE BRITISH COLUMBIA LABRADOR RETRIEVER CLUB (1995) SOCIETY CKC LICENSED WC/WCI/WCX TESTS

For All Retrievers, Irish Water Spaniels, Standard Poodles, Airedale Terriers & Barbets

Sunday, August 20, 2017 – Deroche, B.C.

Robin Traynor 2299 Ainslie Place Kamloops, BC V1S 1H3 Phone: (250) 819-7313

Email: traynor@uniserve.com

Accommodation - Mission Inn Motel - 34551 Lougheed Hwy, Mission, B.C. 604-826-2023