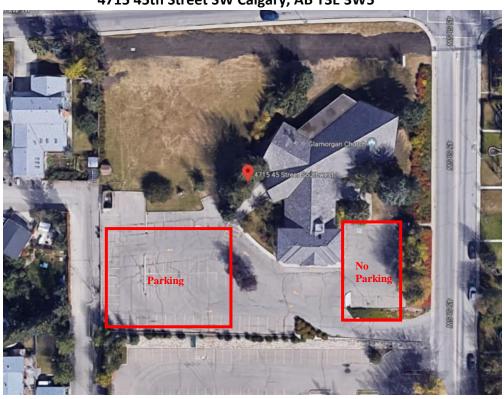

### Judge: Shanna Chynoweth

Location: Glamorgan Church 4715 45th Street SW Calgary, AB T3E 3W5

Permission has been granted by the Canadian Kennel Club for the holding of this event. These events are held under the rules of the Canadian Kennel Club.

#### **VETERINARIAN**

Fish Creek 24 Hr. Veterinary Pet Hospital 15311 Bannister Road SE Calgary, AB T2X 1Z3

Phone: 403-873-1700

Location: Glamorgan Church 4715 45th Street SW Calgary, AB T3E 3W5