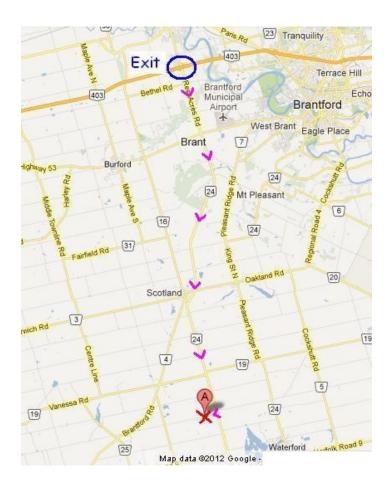

### DIRECTIONS TO THE POODLE FARM

Directions from London:

- Take 401 east towards Toronto
- Merge onto Hwy 403 E via exit 235, toward Brantford/Hamilton/Niagara Falls
- Take the Rest Acres Rd. South exit, exit 27, toward Simcoe
- Merge onto Hwy. 24
- Turn right onto Windham Rd. 6  $2^{nd}$  house on the left

Directions from Toronto:

- Take QEW west toward Burlington
- Keep right to take Hwy 403 W toward Hamilton/Brantford
- Take the Rest Acres Rd. South exit, exit 27, toward Simcoe
- Turn right onto Windham Rd. 6
- $2^{nd}$  house one the left

MOTEL: Comfort Inn in Simcoe will give you a special rate if you book through the Poodle Farm. Go to www.thepoodlefarm.com, then go to Links, and you should be able to make your reservation.

OFFICIAL CANADIAN KENNEL CLUB FORM