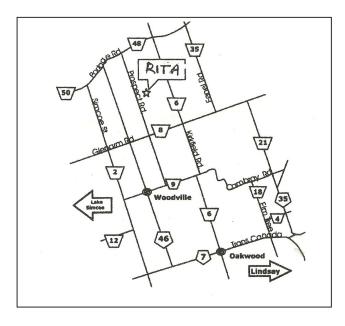

#### DIRECTIONS:

The show grounds are located at 1374 Prospect Road, north-east of Woodville, Ontario. Look for signs on routes as you get close to the site.

From the East, follow Highway 7 west of Lindsay approximately 10 km to the hamlet of Oakwood. Turn north (right) at the traffic lights in Oakwood and follow the Oakwood Road to a "T" junction. At the "T" junction, turn left onto Woodville Road 9. Drive approximately 2.4 km (1.5 miles) and turn north (right) onto Prospect Road. Follow the road north to show grounds (1374 Prospect Road), located on the east (right) side of the road.

From the West, follow Highway 7 east to the hamlet of Oakwood. Turn north (left) at the traffic lights in Oakwood and follow the Oakwood Road to a "T" junction. At the "T" junction, turn left onto Woodville Road 9. Drive approximately 2.4 km (1.5 miles) and turn north (right) onto Prospect Road. Follow the road north to show grounds (1374 Prospect Road), located on the east (right) side of the road.

From the North, follow Highway 12 south and turn east (left) onto Highway 48 East. Drive through Bolsover. Turn south (right) onto the third road on the right (Prospect Road). Drive approximately 2.4 km (1.5 miles) to show grounds (1374 Prospect Road), located on the east (left) side of the road.