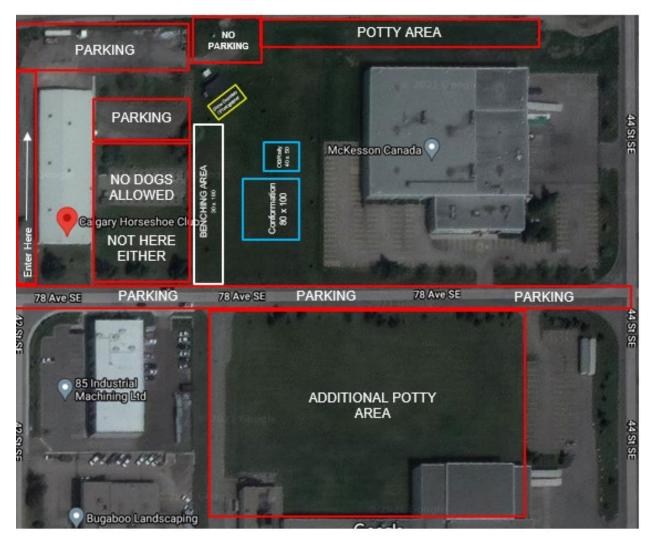

## Map of Grounds

Field 175'W x 192'L • Benching 30'W x 180'L (White) • OB and Rally Ring 40'W x 50'L (Blue)

Conformation Ring 80'W x 100'L (Blue) • Show Secretary and Photographer 12'W x 50'L (Yellow)

**Spectators Welcome – Bring Your Own Chairs** 

ALLOWING YOUR DOG TO URINATE OR DEFICATE ON THE FIELD AT ANY TIMES WILL BE GROUNDS FOR REMOVAL FROM OUR SHOW THIS IS A STRICT POLICY OF OUR RENTAL AGREEMENT

All areas are clearly marked and there is PLENTY of room