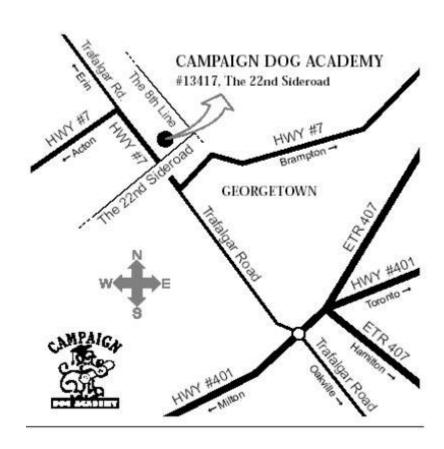

#### Directions to Trial:

From Hwy 401, Take Trafalgar Rd. (exit 328) north to Hwy. 7 Turn left at Hwy. 7. Turn RIGHT at 22<sup>nd</sup> Sideroad (1<sup>st</sup> road on RIGHT, just before Park Motor Sales) Campaign is on the left side, just north of Hwy 7.